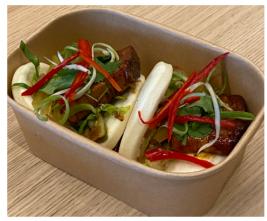

# Residency

Bao burs

Sticky pork single £2.75 double £4.50 Crispy panko aubergine single £2.25 £3.95 double

Combo

£4.45

Bowls

Chicken katsu £7.50 £6.00 Tofu katsu £6.50 Bibimbap Sweet and Sour Pork £6.50

Carly fries

### Open 11.30am - 3pm Monday - Friday

Residency is a regularly changing food concept. Currently, we have Asian-inspired dishes such as Panko Aubergine or Pork Bao buns, Bibimbap, Ducktopped curly fries, Chicken Katsu and Edamame beans