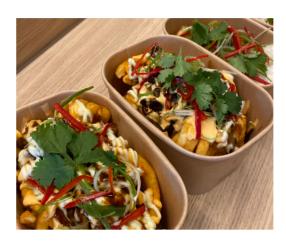

# Residency

Bao burs

Sticky pork single £2.75 double £4.50 Crispy panko aubergine single £2.25 £3.95 double

Combo

£4.45

Bowls

Chicken katsu £7.50 £6.00 Tofu katsu £6.50 Bibimbap Sweet and Sour Pork £6.50

Carly fries

Plain curly fries £2.00 Hoisin duck loaded curly fries £5.50 Soy glazed shiitake loaded curly fries £4.00

Edamame beans £2.00

### Open 11.30am - 3pm Monday - Friday

Residency is a regularly changing food concept. Currently, we have Asian-inspired dishes such as Panko Aubergine or Pork Bao buns, Bibimbap, Ducktopped curly fries, Chicken Katsu and Edamame beans