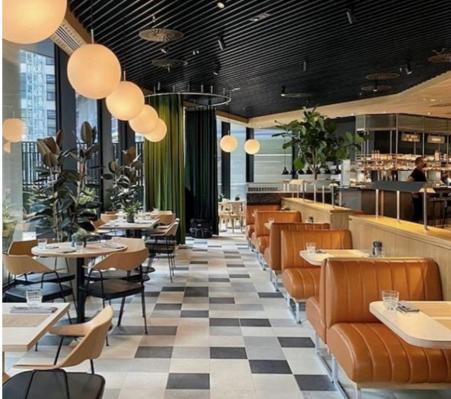

The Market is now open and includes a restaurant, bar and outdoor terrace (weather dependant) and a number of counters offering a wide range of food and drink. Learn more over the next few pages...

## MARKET

Our counters provide a great range of fresh and exciting dishes open from morning until afternoon.

Open 7am - 4pm Monday - Friday

Blend counter on Level 2, and Blend café on the ground floor serve up coffee and tea and have a great range of snacks, cakes and lunch items as well.