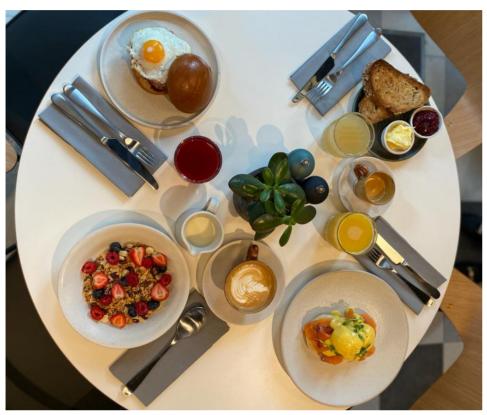

## Market Kitchen market freshtetsle

Tuesday, Wednesday, Thursday 08:00 to 11:00 for breakfast & 11:00 to 16:00 for lunch

Inspired by a traditional food market, Market Kitchen is a restaurant which celebrates the very best seasonal produce with daily specials and a menu designed to change frequently.

### Some of our new menu highlights include:

Caesar salad, baby gem, croutons and chicken breast

Cured salmon, horseradish crème fraiche, cucumber salad, grilled sourdough

Grilled asparagus, poached Burford Brown, hollandaise (v)

Beef Burger, onion marmalade, baby gem, triple cooked chips & 22B onion mayo Super green rigatoni, broccoli pesto, baby spinach, cavolo nero & parsley (v) Seared sea bream, broad beans, peas, mixed herbs & lemon