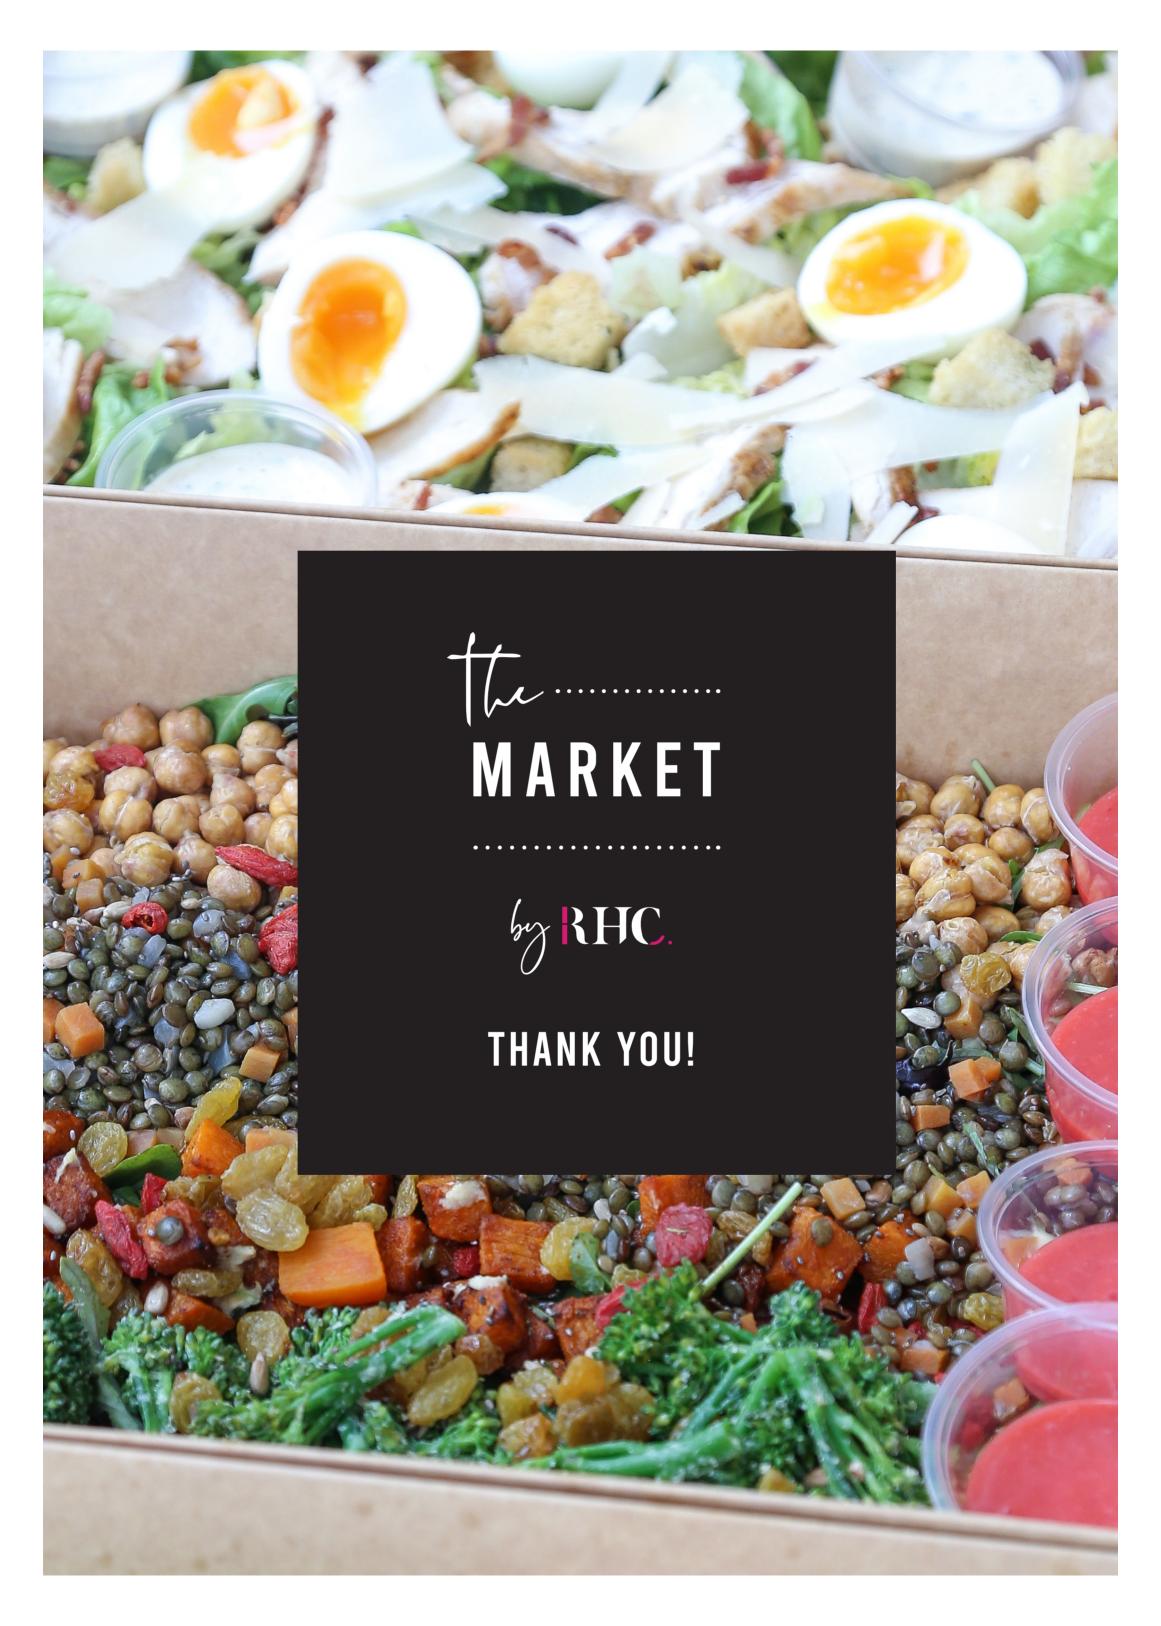

### Some of our new menu highlights include:

Caesar salad, baby gem, croutons and chicken breast

Cured salmon, horseradish crème fraiche, cucumber salad, grilled sourdough

Grilled asparagus, poached Burford Brown, hollandaise (v)

#### OUR SALAD BAR

here to help keep your lunch quick and healthy

R: £4.50 / with protein £6.00 L: £6.50 / with protein £7.50

Patch serves simple, seasonal, healthy food. Build your own salad or leave it to one of our experts to deliver the perfect combination.