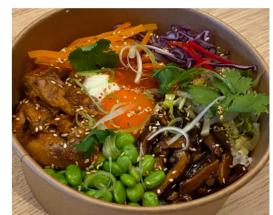

# Residency

Bao burs

Sticky pork single £2.75 double £4.50 Crispy panko aubergine single £2.25 £3.95 double

Combo

£4.45

Bowls

Chicken katsu £7.50 £6.00 Tofu katsu £6.50 Bibimbap Sweet and Sour Pork £6.50

Carly fries

Plain curly fries £2.00 Hoisin duck loaded curly fries £5.50 Soy glazed shiitake loaded curly fries £4.00

Edamame beans £2.00

### Open 11.30am - 3pm Monday - Friday

Residency is a regularly changing food concept. Currently, we have Asian-inspired dishes such as Panko Aubergine or Pork Bao buns, Bibimbap, Ducktopped curly fries, Chicken Katsu and Edamame beans