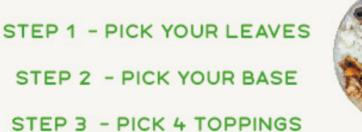

#### OUR SALAD BAR

here to help keep your lunch quick and healthy

R: £4.50 / with protein £6.00 L: £6.50 / with protein £7.50

Patch serves simple, seasonal, healthy food. Build your own salad or leave it to one of our experts to deliver the perfect combination.

STEP 4 - DRESS IT UP

STEP 5 - ADD YOUR PROTEIN

STEP 6 - ADD A LITTLE EXTRA

**ENJOY!** 