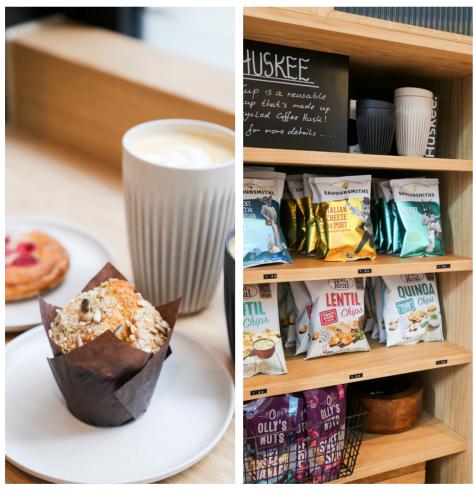

## MARKET

Our counters provide a great range of fresh and exciting dishes open from morning until afternoon.

Open 7am - 4pm Monday - Friday

Blend counter on Level 2, and Blend café on the ground floor serve up coffee and tea and have a great range of snacks, cakes and lunch items as well.

HALF PRICED CAKES
AND COOKIES EVERY
DAY FROM 3PM