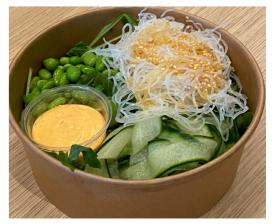

### PATCH

#### OUR SALAD BAR

here to help keep your lunch quick and healthy

R: £4.50 / with protein £6.00 L: £6.50 / with protein £7.50

Patch serves simple, seasonal, healthy food. Build your own salad or leave it to one of our experts to deliver the perfect combination.