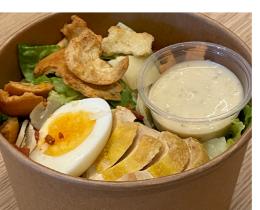

### PATCH

#### OUR SALAD BAR

here to help keep your lunch quick and healthy

R: £4.50 / with protein £6.00 L: £6.50 / with protein £7.50

Patch serves simple, seasonal, healthy food. Build your own salad or leave it to one of our experts to deliver the perfect combination.