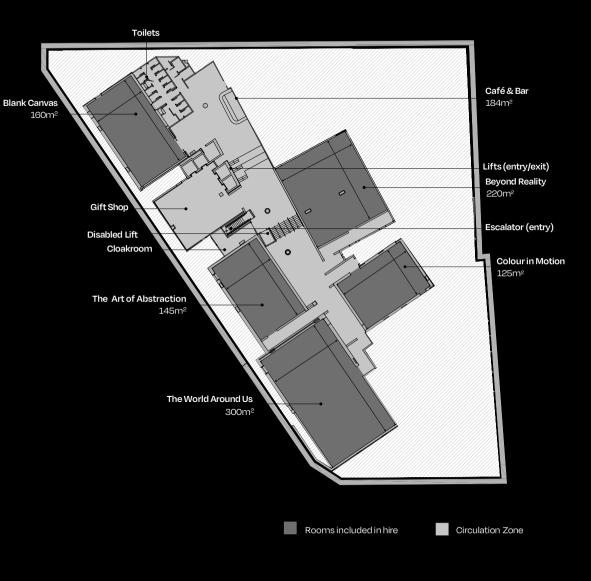

## **EXCLUSIVE USE INFORMATION**

- All four immersive Gallery experiences included
- Blank Canvas included with optional partitioning to facilitate smaller room configurations
- Choice of background in Blank Canvas using the immersive digital content
- Easy access to rest rooms and cloakrooms
- Electrical event panels available including access to 16 amp and 32 amp C-Form. Twin switch 13 amp sockets. Two data points (Ethercon to Cat6a)
- Ceiling rigging points in The World Around Us and Blank Canvas
- Plug in technology for presentations in The World Around Us and Blank Canvas
- Opportunity to project your own content on Gallery walls (POA)
- Event wifi and ethernet connectivity for live streaming and internet

| Included in exclusive hire | Dimensions    | Capacities |        |         |         |
|----------------------------|---------------|------------|--------|---------|---------|
|                            |               | Reception  | Dinner | Cabaret | Theatre |
| Beyond Reality             | 15.6m x 14m   | 155        |        |         |         |
| Colour in Motion           | 13.4m x 9.4m  | 100        | 100    | 72      | 100     |
| The World<br>Around Us     | 22.5m x 13.3m | 260        | 260    | 168     | 260     |
| The Art of<br>Abstraction  | 15.2m x 9.4m  |            |        |         |         |
| Blank Canvas               | 17.2m x 9.2m  | 130        | 70-80  | 78      | 130     |
| Cafe & Bar                 |               | 75 covers  |        |         |         |