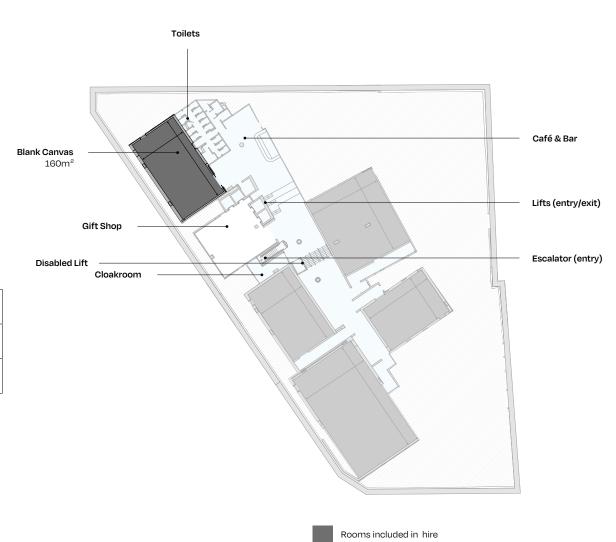

## BLANK CANVAS HIRE FLOOR PLAN

|              | Dimensions   | Capacities |        |         |         |
|--------------|--------------|------------|--------|---------|---------|
|              |              | Reception  | Dinner | Cabaret | Theatre |
| Blank Canvas | 17.2m x 9.2m | 130        | 130    | 78      | 130     |