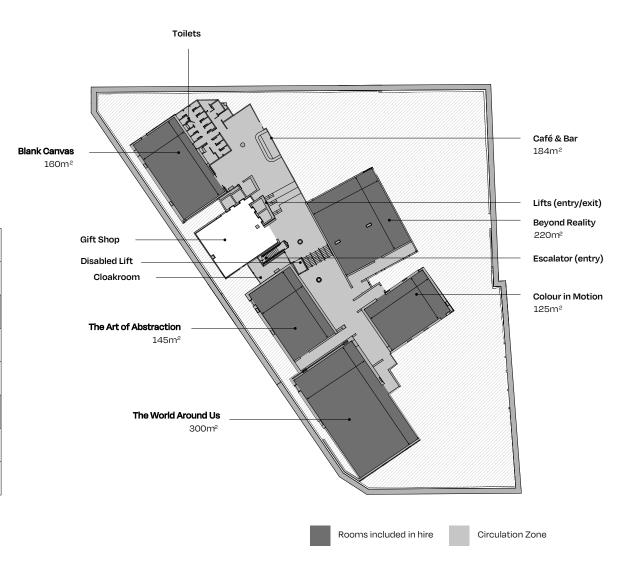

## **EXCLUSIVE USE FLOOR PLAN**

## Specification:

- ◆ All four immersive Gallery experiences included
- Blank Canvas included with optional partitioning to facilitate smaller room configurations
- ♦ Choice of background in Blank Canvas using the immersive digital content
- Easy access to rest rooms and clockrooms
- Electrical event panels available including access to 16 amp and 32 amp
  C-Form. Twin switch 13 amp sockets. Two data points (Ethercon to Cat6a)
- Ceiling rigging points in The World Around Us and Blank Canvas
- Plug in technology for presentations in The World Around Us and Blank Canvas
- Opportunity to project your own content on Gallery walls (POA)

| Included in exclusive hire | Dimensions    | Capacities |        |         |         |
|----------------------------|---------------|------------|--------|---------|---------|
|                            |               | Reception  | Dinner | Cabaret | Theatre |
| Beyond Reality             | 15.6m x 14m   | 155        |        |         |         |
| Colour in Motion           | 13.4m x 9.4m  | 100        | 100    | 72      | 100     |
| The World<br>Around Us     | 22.5m x 13.3m | 260        | 260    | 168     | 260     |
| The Art of<br>Abstraction  | 15.2m x 9.4m  |            |        |         |         |
| Blank Canvas               | 17.2m x 9.2m  | 130        | 130    | 78      | 130     |
| Cafe & Bar                 |               | 75 covers  |        |         |         |