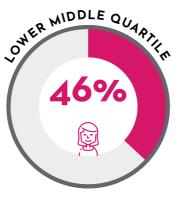

### **PAY QUARTILES**

How many men and women are in each quarter of the employer's payroll

60%

Top quartile

,

60%

Upper middle quartile

40%

54%

Lower middle quartile 46%

55%

Lower quartile

45%