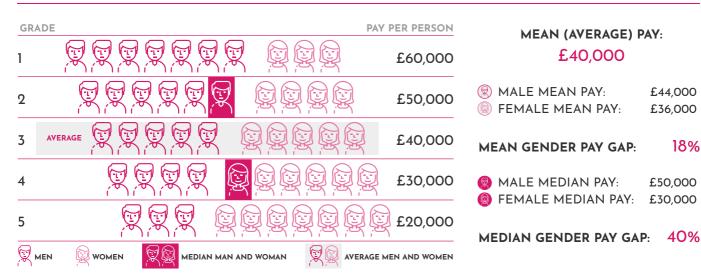

# UNDERSTANDING MEDIAN AND MEAN PAY GAPS BETWEEN MEN AND WOMEN

**TOTAL EMPLOYEES** 

MALE EMPLOYEES

**FEMALE EMPLOYEES** 

NO. OF PAY GRADES

**50** 

25

**25** 

5

equal pay between men and women at each grade