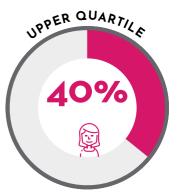

### **PAY QUARTILES**

How many men and women are in each quarter of the employer's payroll

60%

Top quartile

,

60%

Upper middle quartile

40%

54%

Lower middle quartile 46%

55%

Lower quartile

45%