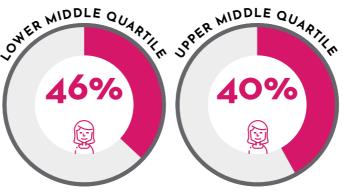

### **PAY QUARTILES**

How many men and women are in each quarter of the employer's payroll

60%

Top quartile

,

60%

Upper middle quartile

40%

54%

Lower middle quartile 46%

55%

Lower quartile

45%