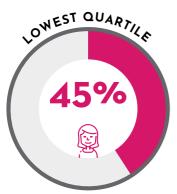

### **PAY QUARTILES**

How many men and women are in each quarter of the employer's payroll

60%

Top quartile

,

60%

Upper middle quartile

40%

54%

Lower middle quartile 46%

55%

Lower quartile

45%